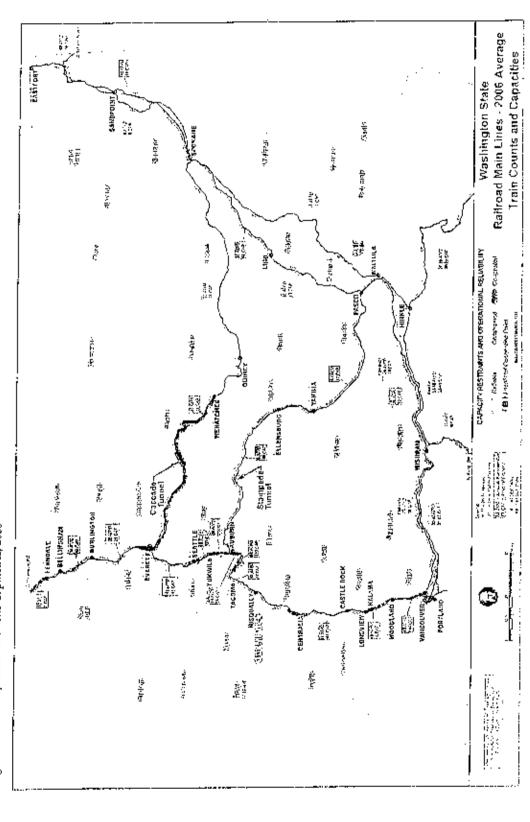

#### 2. Affected Crossings

The BNSF rail way tracks bisect the western waterfront area of Seattle (including the terminals in the Broad Street area and stadiums) from the east side of Seattle that includes the downtown business core and residential area. The federal inventory of crossing identifies nearly 200 rail and spur crossing in the Seattle limits. The significant crossing that would be directly impacted by additional trains is probably on the Wenatchee-Seattle and Seattle Vancouver lines. These include the following crossings

- Spokane St
- Lander St
- Holgate ST
- Broad St
- Clay St
- Vine St
- Wall St

The City and Sate has already heavily invested in improved crossing and grade separation. However due to the city street system layout, grades and the waterfront the high traffic volumes in Seattle will still be impacted with increased train traffic and additional grade crossing or mitigation may be needed with a significant increase in train traffic.

9. The Washington State 2010-2030 Freight Rail Plan published by WSDOT in December 2009 identified that the rail line north of the city to Everett in 2008 as having a capacity of 60 trains per day (Exhibit 3-9). The existing use of the line is 40-45 based on the US DOT inventory reports that were accesses in 2011. The state plan shows that it hopes to increase that capacity to 80 trains per day; however, the design, cost and funding of the specific improvements needed to do that were not available at the time of this reports completion. Additional study and inquiry should be conducted to determine whether federal or state funding is committed to expand the capacity of the BNSF freight system,